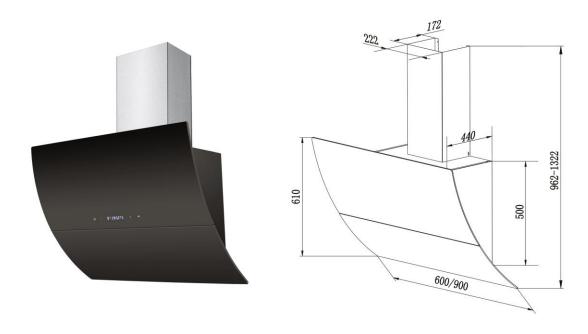

## **DIMENSIONS:**

Height - 962mm-1322mm

Width - 600mm Depth - 440mm

Packaging (mm): 645(W) x 500(H) x 680(D)

Gross Weight: 26kg Net Weight: 24.5kg