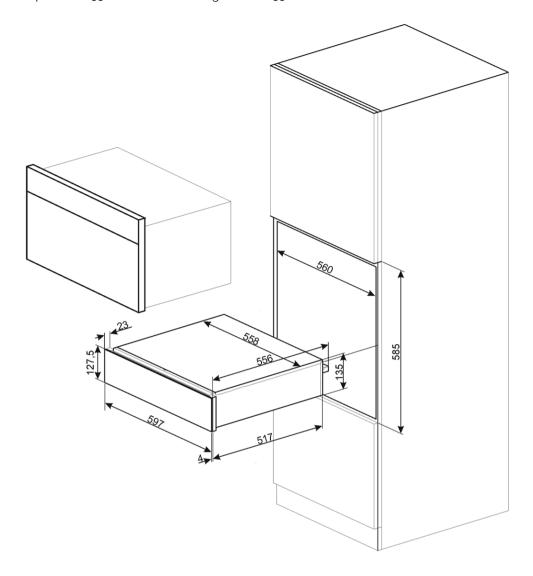

## LOGISTIC INFORMATION

Width (mm): 597 mm • Depth (mm): 538 mm • Product Height (mm): 135 mm