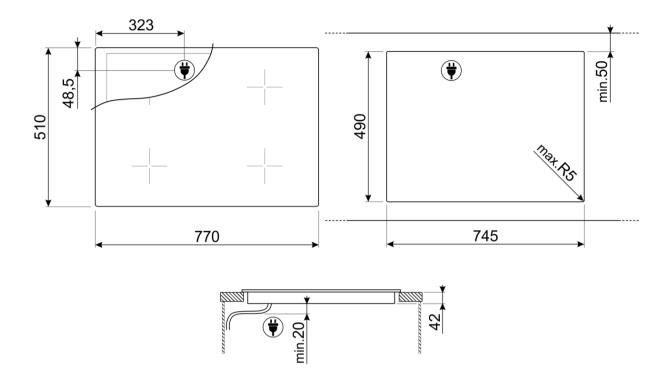

# **OPTIONS**

Worktop Cut-Out: 490x745 mm • End cooking timer: 4 • Minute minder: 1 • End of cooking alarm: Yes • Limited Power

Consumption Mode: Yes • Limited Power Consumption Mode in W: 2800, 4000 W • Showroom Demo Option: Yes • Control Lock

# LOGISTIC INFORMATION

Dimensions of the product (mm): 50x770x510 • Depth: 510 mm • Width: 770 mm • Product Height: 50 mm