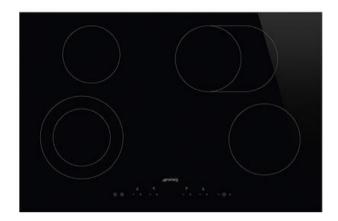

# SE384EMTD

Hob, Aesthetics: Universale, Ceramic, 80 cm, Black, Built-in type: Ultra-low profile or Fully Flushed

### **AESTHETICS**

Colour: Black • Finishing: Glass • Aesthetics: Universale • Material: Glass • Glass type: Ceramic • Type of control setting: Digi Touch • Control knob position: Front • Glass edge: Straight edge • Serigraphy colour: Grey

# PROGRAMS / FUNCTIONS

Total no. of cook zones: 4 • No. of ceramic cook zones: 4 • No. of cooking zones with booster: 4 • Main on/off switch: Yes • Power levels: 9

#### **COOKING ZONES**

1st zone position: Front-left • 2nd zone position: Rear-left • 3rd zone position: Rear-right • 4th zone position: Front-right • 1st zone type: Ceramic - Double • 2nd zone type: Ceramic - Single • 3rd zone type: Ceramic - Extendable • 4th zone tipe: Ceramic - Single • 1st zone dimensions: Ø 14.8 - Ø 21.4 cm • 2nd zone dimensions: Ø 14.8 cm • 3rd zone dimensions: Ø 17.0 - 26.5x17.0 cm • 4th zone dimensions: Ø 18.4 cm • 1st zone power: 1.00 - 2.20 kW • 2nd zone power: 1.20 kW • 3rd zone power: 1.40 - 2.20 kW • 4th zone power: 1.80 kW