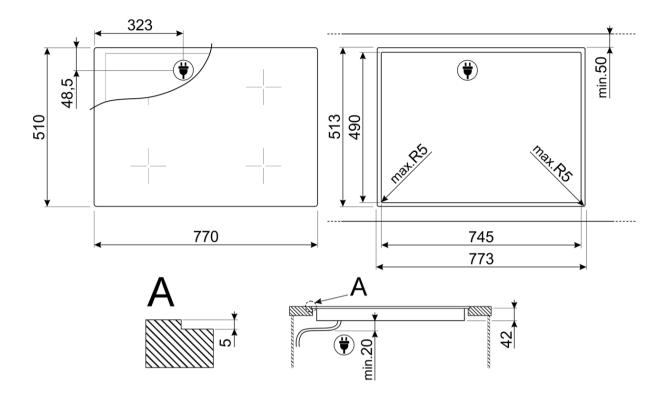

# **OPTIONS**

Worktop Cut-Out: 490x745 mm • End cooking timer: 4 • Minute minder: 1 • End of cooking alarm: Yes • Limited Power

Consumption Mode: Yes • Limited Power Consumption Mode in W: 2800, 4000 W • Showroom Demo Option: Yes • Control Lock

# LOGISTIC INFORMATION

Dimensions of the product (mm): 50x770x510 • Depth: 510 mm • Width: 770 mm • Product Height: 50 mm