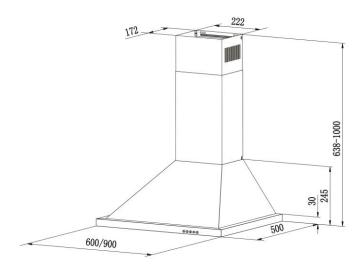

#### **DIMENSIONS:**

Height - 638mm-1000mm

Width -900mm Depth -500mm

Packaging (mm): 955(W) x 320(H) x 560(D)

Gross Weight: 12.8kg Net Weight: 10.1kg

### **FLUTE LENGTH:**

Minimum: 400mm Maximum: 780mm