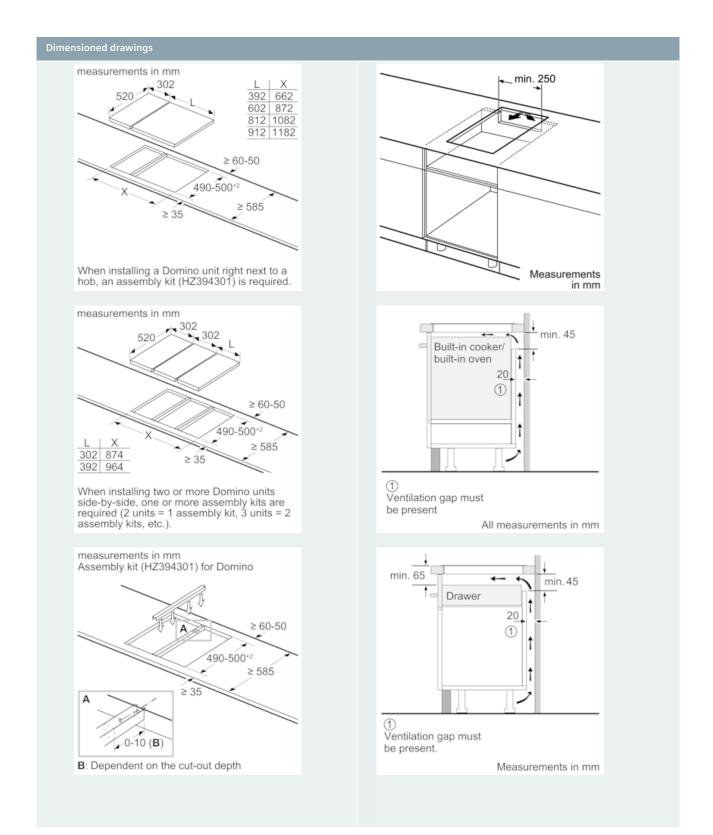

#### Technical data

Product name/family: Vario/Domino cooking zone cera

Built-in / Free-standing : Built-in

Energy input: Electric

Total number of positions that can be used at the same time: 2 Required niche size for installation (HxWxD):  $51 \times 270 \times 490-500$ 

Width of the appliance : 302 Dimensions : 51 x 302 x 520

Dimensions of the packed product (HxWxD) (mm): 126 x 383 x 597

Net weight (kg): 8.118 Gross weight (kg): 8.7 Basic surface material: Ceramic Color of surface: Alu, brushed, Black Approval certificates: AENOR, CE Length electrical supply cord (cm): 110

### Quickness:

- Power boost setting
- Installation set to install 2 Dominos side by side

<sup>\*</sup> Not possible with 70 cm induction hob