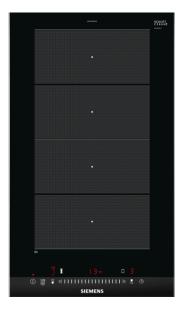

### Induction cooktop with innovative features that enable highly flexible cooking in any situation.

- ✓ The 30 cm wide cooktop is ideal for combining with other Domino
  or faceted design cooktops.
- ✓ touchSlider control allows to control the temperature by entering it
  directly or by moving the slider with a single finger.
- ✓ powerMove Plus enables intuitive control thanks to three heating zones with different temperatures – activated by touch.
- ✓ Shorter heating times with up to 50% more power thanks to the
  powerBoost-function.
- ✓ The timer with switch-off function safely shuts off the cooking zone when the selected cooking time expires.

#### Design:

- Design trim (front facette with side trim)
- HighSpeed ceramic glass
- Flex zone

### Comfort and Safety:

- 2 induction cooking zones
- Timer for all zones
- Buzzer
- count-up timer, per cooktop
- •
- Energy efficiency display

#### Power and size:

 Cooking Zones: 1 x Ø 400 mmx210 mm, 3.3 KW (max. Power levels 3.7 KW) Induction or 2 x Ø 210 mm, 2.2 KW (max. Power levels 3.7 KW) Induction

### Environment+safety:

- Automatic pan recognition
- Power management function
- Automatic safety switch off
- Safety lock
- Freeze function
- •
- Two stage residual heat indicators
- Main switch
- powerMove Plus

### Quickness:

- Power boost setting
- Installation set to install 2 Dominos side by side

<sup>\*</sup> Not possible with 70 cm induction hob