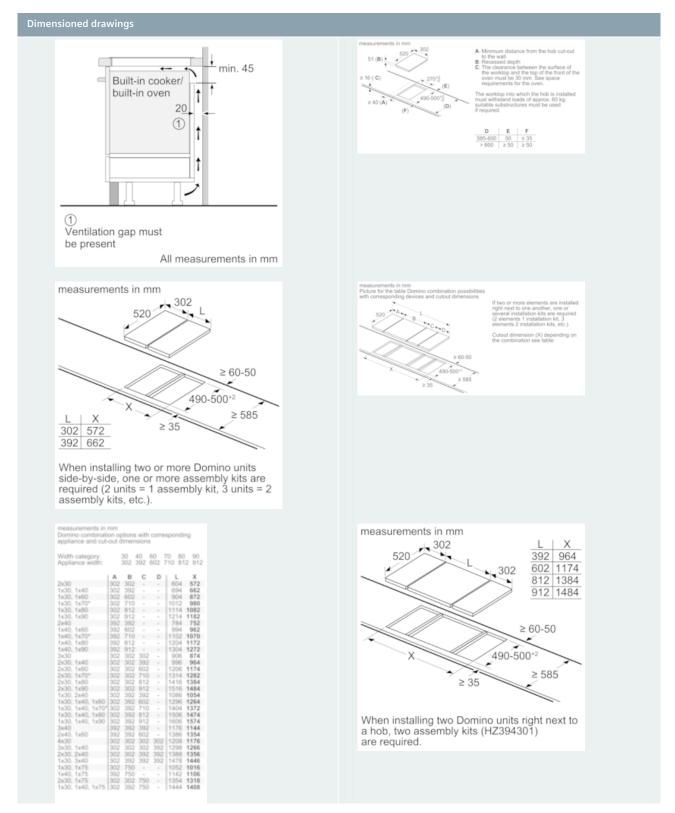

#### Technical data

Product name/family: Vario/Domino cooking zone cera

Built-in / Free-standing : Built-in

Energy input: Electric

Total number of positions that can be used at the same time: 2 Required niche size for installation (HxWxD):  $51 \times 270 \times 490-500$ 

Width of the appliance : 302 Dimensions : 51 x 302 x 520

Dimensions of the packed product (HxWxD) (mm): 126 x 383 x 597

Net weight (kg): 8.118 Gross weight (kg): 8.7 Basic surface material: Ceramic Color of surface: Alu, brushed, Black Approval certificates: AENOR, CE Length electrical supply cord (cm): 110

### Quickness:

- Power boost setting
- Installation set to install 2 Dominos side by side

<sup>\*</sup> Not possible with 70 cm induction hob