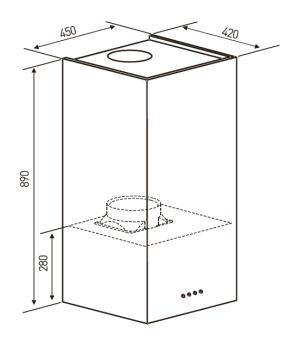

## **DIMENSIONS:**

Height – 890mm Width – 450mm Depth – 420mm

Packaging (mm): 1000(W) x 560(H) x 515(D)

Gross Weight: 25kg Net Weight: 18kg

**FLUTE LENGTH:**Minimum: 890mm
Maximum: 890mm